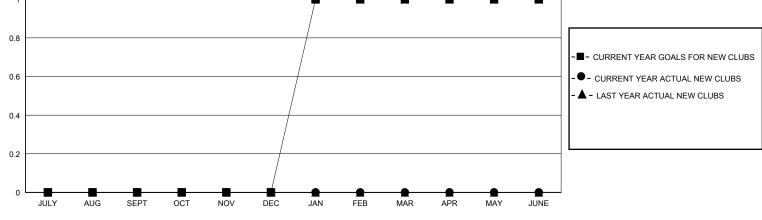

## District 34 B

Results as of: 7/31/2024

| GMT:          |               | LOC         | CATION ALABAMA | 4                     |                         |                         | GMT CA                                             |  |
|---------------|---------------|-------------|----------------|-----------------------|-------------------------|-------------------------|----------------------------------------------------|--|
| Clubs         |               |             |                | Members               |                         |                         |                                                    |  |
|               | RESULTS FOR   | R 2024-2025 |                | RESULTS FOR 2024-2025 |                         |                         |                                                    |  |
| QUARTER       | NEW CLUB GOAL | NEW CLUBS   | DROPPED CLUBS  | QUARTER MEN           | IBER GROWTH NET<br>GOAL | MEMBER GROWTH<br>ACTUAL | DROPPED<br>MEMBERS ACTUAL<br>(including transfers) |  |
| JULY/AUG/SEPT | 0             | 0           | 0              | JULY/AUG/SEPT         | 0                       | 3                       | 9                                                  |  |
| OCT/NOV/DEC   | 0             | 0           | 0              | OCT/NOV/DEC           | 0                       | 0                       | 0                                                  |  |
| JAN/FEB/MAR   | 1             | 0           | 0              | JAN/FEB/MAR           | 20                      | 0                       | 0                                                  |  |
| APR/MAY/JUNE  | 0             | 0           | 0              | APR/MAY/JUNE          | 10                      | 0                       | 0                                                  |  |
| 1 0.8         | GOALS         | AND ACTUA   | L NEW CLUBS C  | UMULATIVE             | •                       |                         |                                                    |  |