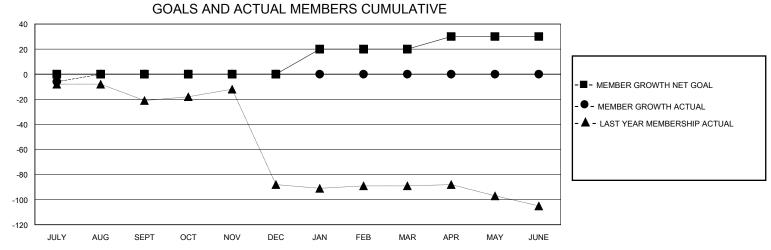

## District 34 B

Results as of: 7/31/2024

| GMT:          |               | LOC         | CATION ALABAMA | 4                     |                         |                         | GMT CA                                             |  |
|---------------|---------------|-------------|----------------|-----------------------|-------------------------|-------------------------|----------------------------------------------------|--|
| Clubs         |               |             |                | Members               |                         |                         |                                                    |  |
|               | RESULTS FOR   | R 2024-2025 |                | RESULTS FOR 2024-2025 |                         |                         |                                                    |  |
| QUARTER       | NEW CLUB GOAL | NEW CLUBS   | DROPPED CLUBS  | QUARTER MEN           | IBER GROWTH NET<br>GOAL | MEMBER GROWTH<br>ACTUAL | DROPPED<br>MEMBERS ACTUAL<br>(including transfers) |  |
| JULY/AUG/SEPT | 0             | 0           | 0              | JULY/AUG/SEPT         | 0                       | 3                       | 9                                                  |  |
| OCT/NOV/DEC   | 0             | 0           | 0              | OCT/NOV/DEC           | 0                       | 0                       | 0                                                  |  |
| JAN/FEB/MAR   | 1             | 0           | 0              | JAN/FEB/MAR           | 20                      | 0                       | 0                                                  |  |
| APR/MAY/JUNE  | 0             | 0           | 0              | APR/MAY/JUNE          | 10                      | 0                       | 0                                                  |  |
| 1 0.8         | GOALS         | AND ACTUA   | L NEW CLUBS C  | UMULATIVE             | •                       |                         |                                                    |  |